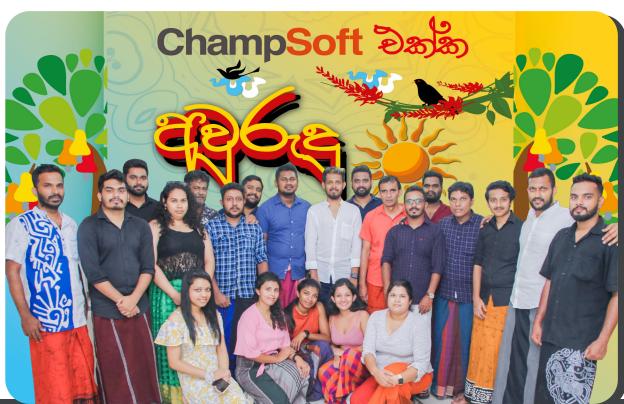

## NEWSLETTER

Volume 10

Sinhala Hindu New Year is one of the biggest celebrations for Sri Lankans.

ChampSoft Sri Lanka and the welfare club organized a New Year festival for the 1st time to build friendship and happiness among the staff members, they have really enjoyed the traditional food and the games. Our Avurudu celebrations were a true reflection of the unity and harmony that our community values.